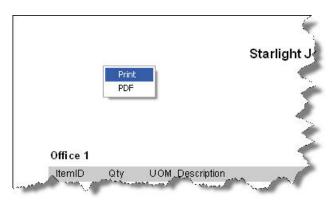

## **Outline Reports**

Previously, "Right click" reports from the takeoff section were handled by a Crystal preview dialog but are now provided in place by an alternate viewer. Printing and pdf output are still possible:

### Look for the Report tab.

| <ul> <li>Startight Jewellers</li> <li>Its Floor</li> <li>Display 1</li> <li>Office 1</li> <li>Office 1</li> <li>Office 2</li> <li>Reception</li> <li>Staff Boom</li> </ul> |          |     |      |             | Starlight Jewellers<br>2nd Floor |               |            |
|----------------------------------------------------------------------------------------------------------------------------------------------------------------------------|----------|-----|------|-------------|----------------------------------|---------------|------------|
|                                                                                                                                                                            | Office 1 |     |      |             |                                  |               |            |
|                                                                                                                                                                            | ItemID   | Qty | UOM  | Description | Finish                           | Comment       | TotalCost  |
|                                                                                                                                                                            | 2        | 2   | Each | B303        | Cab-Birch                        |               | \$558.63   |
|                                                                                                                                                                            | 3        | 1   | Each | B302        | Cab-Birch                        |               | \$231.33   |
|                                                                                                                                                                            | 4        | 2   | Each | B302        | Cab-Birch                        |               | \$451.51   |
|                                                                                                                                                                            | 5        | 1   | Each | B302        | Cab-Birch                        |               | \$231.33   |
|                                                                                                                                                                            | 6        | 1   | Each | False front | Cab-Birch                        | Modesty panel | \$34.85    |
| × 1                                                                                                                                                                        | 7        | 1   | Each | T110        | Default(F)                       |               | \$84.72    |
| $\sim$                                                                                                                                                                     | Office 2 |     |      |             |                                  |               | \$1,592.36 |
| $\sim$                                                                                                                                                                     | ItemID   | Qty | UOM  | Description | Finish                           | Comment       | TotalCost  |
| $\sim$                                                                                                                                                                     | 9        | 2   | Each | B303        | Cab-Birch                        |               | \$558.63   |
|                                                                                                                                                                            | 10       | 1   | Each | B302        | Cab-Birch                        |               | \$231.33   |
|                                                                                                                                                                            | 11       | 2   | Each | B302        | Cab-Birch                        |               | \$451.51   |
| N                                                                                                                                                                          | 12       | 1   | Each | B302        | Cab-Birch                        |               | \$231.33   |
|                                                                                                                                                                            | 13       | 1   | Each | False front | Cab-Birch                        | Modesty panel | \$34.85    |
|                                                                                                                                                                            | Y        |     |      |             |                                  |               | >          |