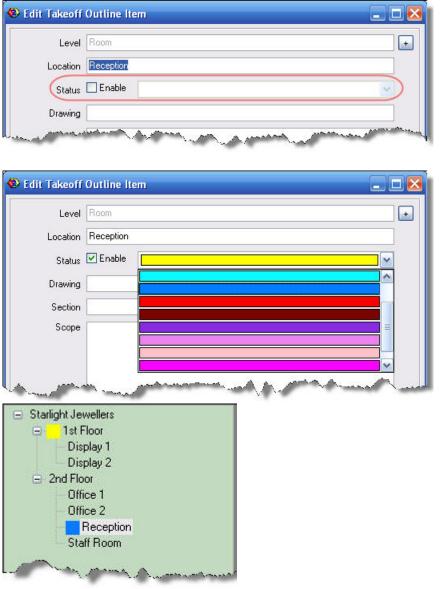

## Takeoff outline

Exisitng locations may be color tagged by enabling(check) and selecting a color. Conversely by disabling(uncheck) color tagging will be removed.

## Status Editor

Clearing of ALL color tags or tagging special rooms may be done from the Status editor using the button located at the bottom of the location outline.

| $\sim \sim$ | Anna      | ~~~ |
|-------------|-----------|-----|
|             | 1         |     |
| /           |           |     |
| Status Edit | Lock Plan |     |

Specifically, locations either Empty or NonEmpty may be collectively tagged.

**TIP** – By tagging empty rooms one may discover missed items. Later these tags may be cleared.

| 😢 Location status wizard            |           |
|-------------------------------------|-----------|
| Select location status modification |           |
| Clear ALL Empty colors              |           |
| Clear ALL Non Empty colors          |           |
| Set ALL Empty locations             |           |
| O Set ALL Non Empty locations       |           |
|                                     |           |
|                                     | Ok Cancel |