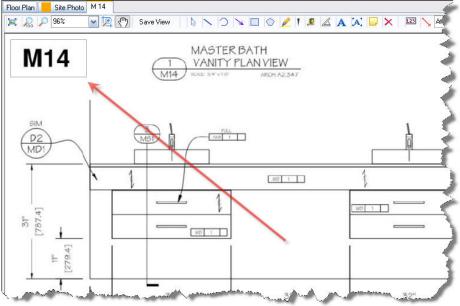

## Plan Tags

Plan page labels(Tags) have been extracted to assist in page naming. Typically these are located in the lower right hand corner of plan pages.

Tagging is initiated by first selecting any page with a plan category. Click the *Tag* button and select *Select tag Region*.

The view will be panned to the lower right corner at 100% zoom. Mouse select around the plan page label. {allow sufficient space for wider labels)

Now, click the *Tag* button again and select *Tag all "my Category"*. A progress bar will run during the tagging process.

#### Plantags

The Plan tags created in planRoom are visible within planViewer.

Firstly when adding plans from Select Pages.

Also, in the upper left hand plan viewer section. The rectangular region will only show if tags were created.