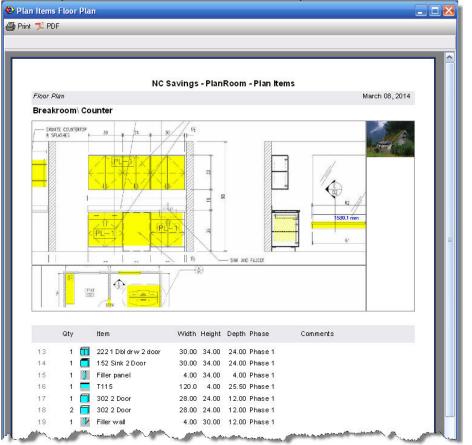

### Reporting

Integrating plan images along with takeoff line items is now possible using the Report button.

| 🔁 Select Pages | 🔜 Print image 🏼 | 실 Report | Defaults | 🗐 Save Layout |
|----------------|-----------------|----------|----------|---------------|
|----------------|-----------------|----------|----------|---------------|

PDF output is sent to the Windows desktop.