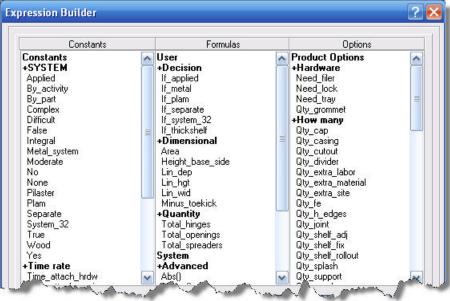

<br>RIMED MILLWORK BY OTHERS<br>S TO HAVE MATCHING PVC BANDING<br>D HAVE MATCHING VENEER BAND |
| Lobby<br>Breakroom\Count<br>Breakroom\Finish<br>Lobby\Check Des<br>Lobby\Finish Car<br>Office 1\Counter<br>Office 1\Finish Ca | Carpentry<br>k<br>pentry                                                                                                                                                             |
|                                                                                                                               |                                                                                                                                                                                      |



# MathStuff

Expression builder symbols now organized by User categories.





# planRoom

## Plan Tags

Plan page labels(Tags) have been extracted to assist in page naming. Typically these are located in the lower right hand corner of plan pages.

Tagging is initiated by first selecting any page with a plan category. Click the *Tag* button and select *Select tag Region*.



The view will be panned to the lower right corner at 100% zoom. Mouse select around the plan page label. {allow sufficient space for wider labels)





Now, click the *Tag* button again and select *Tag all "my Category"*. A progress bar will run during the tagging process.

| <ul> <li>NC Savings - Plan Room</li> <li>Arch plans</li> </ul>         | Category Color                                            |               |