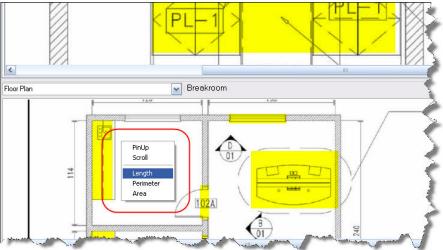

#### Measuring(Detail/ Parent views)

Measuring outside the Main view screen is now possible using the right click context menu. This includes length, perimeter and area of rectangles based on the settings from the scale toolbox. To exit measuring mode for zoom/pan use the *Scroll* selection.