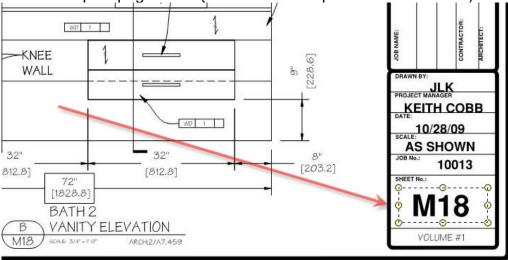

## Plan Tags

Plan page labels(Tags) have been extracted to assist in page naming. Typically these are located in the lower right hand corner of plan pages.

Tagging is initiated by first selecting any page with a plan category. Click the *Tag* button and select *Select tag Region*.

The view will be panned to the lower right corner at 100% zoom. Mouse select around the plan page label. {allow sufficient space for wider labels)

Now, click the *Tag* button again and select *Tag all "my Category"*. A progress bar will run during the tagging process.