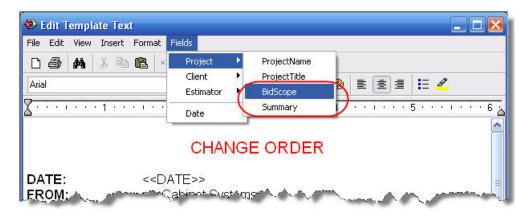

# Templates

Two merge fields added: Bidscope – Location scope Summary – List of locations(Rooms)

|                                                                                                                               | 1                                                                                                                                                                                    |
|-------------------------------------------------------------------------------------------------------------------------------|--------------------------------------------------------------------------------------------------------------------------------------------------------------------------------------|
|                                                                                                                               | SCOPE of WORK                                                                                                                                                                        |
| DATE:<br>FROM:                                                                                                                | Mar 8, 2014<br>my Cabinet Systems                                                                                                                                                    |
| TO:<br>ATTENTION:<br>REFERENCE:                                                                                               | Bell and Smith Designs<br>Mr Bell<br>NC Savings - PlanRoom                                                                                                                           |
| GLÁZING OF DC<br>DOOR HARDWA<br>PAINTING OF PE<br>LAMINATE ITEM                                                               | I millwork to Lobby, Ofiice and breakroom<br>ORS & SIDELIGHTS BY OTHERS<br>RE BY OTHERS<br>RIMED MILLWORK BY OTHERS<br>S TO HAVE MATCHING PVC BANDING<br>D HAVE MATCHING VENEER BAND |
| Lobby<br>Breakroom\Count<br>Breakroom\Finish<br>Lobby\Check Des<br>Lobby\Finish Car<br>Office 1\Counter<br>Office 1\Finish Ca | Carpentry<br>k<br>pentry                                                                                                                                                             |
|                                                                                                                               |                                                                                                                                                                                      |