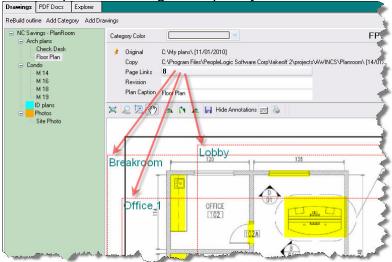

# Page links

Page links have been expanded to more than showing a list of linked locations(Rooms). Views per each page will be outlined in red along with the full location path. Outlining is temporary and not saved.