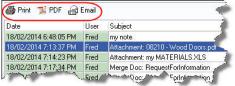

#### Notes

Attachments to notes may be made by dragging files onto Notes grid. Files will be automatically copied to takeoff project folder.

| 🖨 Print 🗾 PDF 🔒       | Email  |                                     |                                    |
|-----------------------|--------|-------------------------------------|------------------------------------|
| Date                  | User   | Subject                             | r                                  |
| 18/02/2014 6:48:05 PM | Fred   | my note                             |                                    |
| 18/02/2014 7:13:37 PM | Fred   | Attachment: 08210 - Wood Doors.pdf  |                                    |
| 18/02/2014 7:14:23 PM | Fred   | Attachment: my MATERIALS.XLS        | Attachment: 08210 - Wood Doors.pdf |
| 18/02/2014 7:17:34 PM | Fred   | Merge Doc: RequestForInformation    |                                    |
| 19/02/2014 4:28:33 PM | Fred   | Merge Doc: RequestForInformation    | Double click to view.              |
| 19/02/2014 4:31:05 PM | Fred   | Attachment: B132.JPG                |                                    |
| 19/02/2014 4:31:57 PM | Fred   | Attachment: glass weights.pdf       |                                    |
| 19/02/2014 4:33:23 PM | Fred   | Attachment: Shortcut to Sandbox.Ink |                                    |
|                       |        |                                     |                                    |
| Drop a                | ttachr | nent files here.                    |                                    |
| <                     |        |                                     |                                    |
|                       | -      |                                     |                                    |
| Contacts Notes Temp   | ates   |                                     |                                    |

Printing, PDF conversion and emailing of selected note added to Notes toolbar. PDF file will be sent to Windows desktop.