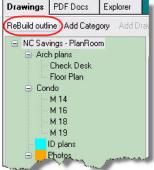

note – Thumbnail contrasts has also been improved for newly added drawings.

Captions can now also be edited place while viewing the actual label.

The drawing outline can be redrawn with the new "ReBuild outline" button;