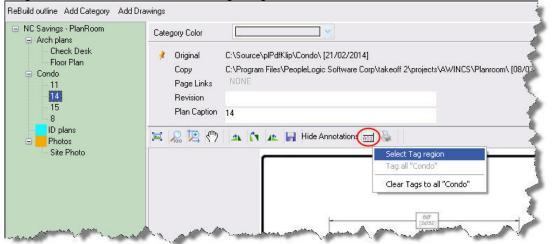

## Plan Tags

Plan page labels(Tags) have been extracted to assist in page naming. Typically these are located in the lower right hand corner of plan pages.

Tagging is initiated by first selecting any page with a plan category. Click the *Tag* button and select *Select tag Region*.

The view will be panned to the lower right corner at 100% zoom. Mouse select around the plan page label. {allow sufficient space for wider labels)

Now, click the *Tag* button again and select *Tag all "my Category"*. A progress bar will run during the tagging process.

note – Thumbnail contrasts has also been improved for newly added drawings.

Captions can now also be edited place while viewing the actual label.

The drawing outline can be redrawn with the new "ReBuild outline" button;